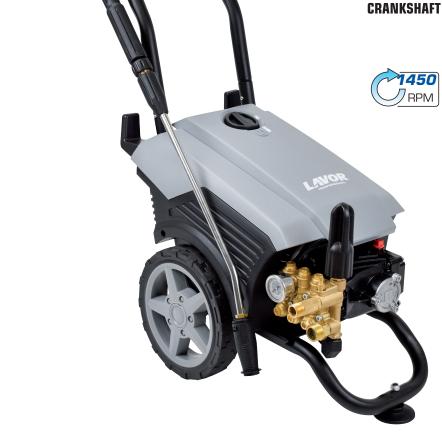

## **Equipped with:**

- Three ceramic coated pistons, brass linear pump head with built-in by-pass valve.
- Suction and delivery S. S. valves.
- Integrated detergent suction with external suction probe
- Pressure regulator.
- Glicerine pressure gauge.
- Accessory holder.
- Ergonomic handle.

|                              | Bolt 1510 LP                |
|------------------------------|-----------------------------|
| code                         | 8.668.0027C                 |
| operat. pressure             | 150 bar-2175 psi            |
| delivery rate                | 540 l/h-2,37 GPM            |
| abs. power/voltage           | 2800W - 230V~50Hz 1 ph      |
| pump type/RPM                | MP4/1450 RPM                |
| max. water inlet temperature | 40 °C                       |
| dimension/weight             | 43x50x85cm/36 Kg - 79,3 lbs |