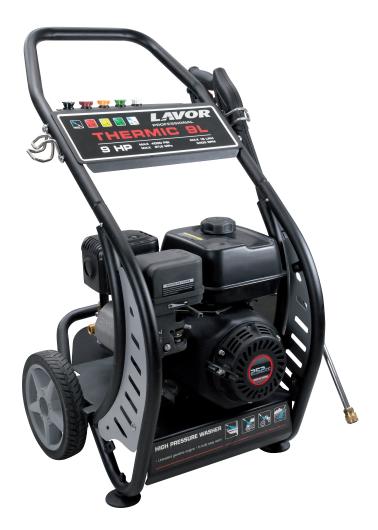

# Thermic 9 L

#### STANDARD EQUIPMENT

• 3.700.0036 Gun M22 - 3/8"

• 6.002.0322 Lance M22 with nozzle-holder

• 5.012.0282 High pressure nozzle set

• 4.618.0012 High pressure hose 10 m

## **Equipped with:**

- Three ceramic coated pistons, brass linear pump head with built-in by-pass valve
- Suction and delivery S/S valves
- 9 HP unleaded gasoline engine.
- By-pass with safety valve.
- Integrated detergent suction with external suction probe.
- Pressure regulator.
- Suction hose with check valve (optional).
- Hose holder.
- Nozzles holder.
- 4 l gasoline tank.

|                        | Thermic 9 L                  |  |
|------------------------|------------------------------|--|
| code                   | 8.601.0188C                  |  |
| operat. pressure/max   | 220/250 bar - 3190/3625 psi  |  |
| delivery rate          | 900 l/h - 3.96 GPM           |  |
| engine type/hp         | Lavor/9                      |  |
| pump type/RPM          | TPBH5/3400 RPM               |  |
| max. water inlet temp. | 40 °C                        |  |
| dimension/weight       | 50x67x103 cm/45 Kg - 101 lbs |  |