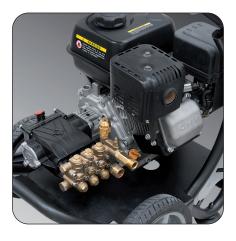

# Thermic 9 L

## **Equipped with:**

- Three ceramic coated pistons, brass linear pump head with built-in by-pass valve
- Suction and delivery S/S valves
- 9 HP unleaded gasoline engine.
- By-pass with safety valve.
- Integrated detergent suction with external suction probe.
- Pressure regulator.
- Suction hose with check valve (optional).
- Hose holder.
- Nozzles holder.
- 4 l gasoline tank.

|                        | Thermic 9 L                  |  |
|------------------------|------------------------------|--|
| code                   | 8.601.0188C                  |  |
| operat. pressure/max   | 220/250 bar - 3190/3625 psi  |  |
| delivery rate          | 900 l/h - 3.96 GPM           |  |
| engine type/hp         | Lavor/9                      |  |
| pump type/RPM          | TPBH5/3400 RPM               |  |
| max. water inlet temp. | 40 °C                        |  |
| dimension/weight       | 50x67x103 cm/45 Kg - 101 lbs |  |