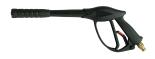

#### STANDARD EQUIPMENT

• 3.700.0036 Gun M22 - 3/8"

• 6.002.0322 Lance M22 with nozzle-holder

• 5.012.0282 High pressure nozzle set

• 4.618.0012 High pressure hose 10 m