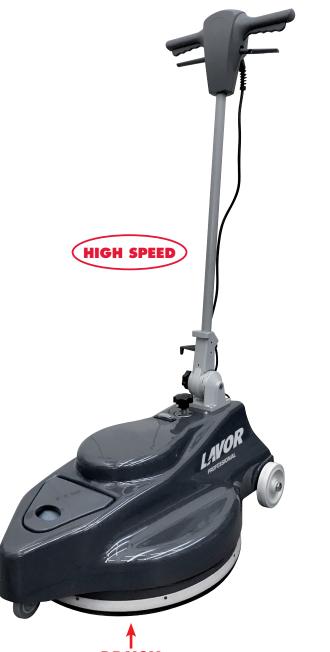

## LAVOR

Scrubbers

STANDARD EQUIPMENT

Professional ultra-highspeed and high efficiency single disc machine ideal for polishing whichever type of natural or treated with metalized waxes floors (brush not included).

Ergonomic handle with integrated controls and sturdy joint. Powerful and quiet motor. Vacuum system. Inlcuding a paper collector bag (5 pcs set optional, code 0.955.0300K).

Flexible disc holder counterbalancing eventual unevenness

## SDM-R 53 G

## BRUSH

|                        | SDM-R 53G 150-130               |
|------------------------|---------------------------------|
| code                   | 0.055.0306                      |
| type                   | High speed                      |
| brush speed            | 1 <i>5</i> 00 RPM               |
| scrubbing width        | 510 mm                          |
| voltage                | 230V/50HZ                       |
| abs. power             | 1300 W                          |
| transmission           | direct belt transmission        |
| brush contact pressure | 22 g/cm <sup>2</sup> adjustable |
| noise level            | 56 dB(A)                        |
| cable lenght           | 12 m                            |
| body height            | 280 mm                          |
| dimensions / weight    | 88 x 55 h 125 cm/48,8 Kg        |