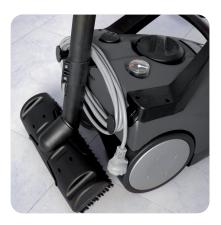

The machine is user friendly and has a wide range of accessories: GV Kone is a confortable and safe daily working tool.

Steam cleaning function is perfect in shops, premises, offices as well as in household application and removes the toughest and hidden dirt while eliminating mites, germs and bacteria.