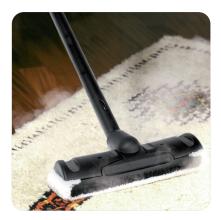

## PROFESSIONAL LINE

Lavor steam cleaner GV Kone sanitizes and sterilizes every surface with steam power, without using detergents or disinfectants. GV Kone is environmental friendly.

Steam regulation allows washing adjusting considering the surface to be treated: in this way every kind of surface has the right treatment.

The machine is user friendly and has a wide range of accessories: GV Kone is a confortable and safe daily working tool.

Steam cleaning function is perfect in shops, premises, offices as well as in household application and removes the toughest and hidden dirt while eliminating mites, germs and bacteria.