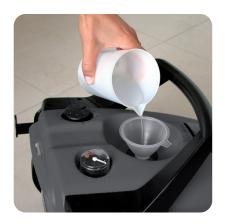

## Equipped with:

- Satured steam at 4 bar at a temperature of 143°C
- Boiler 2,3 kW
- Heating and activation time required: 10 min
- Pressure switch
- Double thermostat
- Cap with protection against anti-unscrewing and safety valve
- Handy accessory compartment with electric cable holder
- Control panel with lamps
- Impact resistant covers
- Steam regulation
- Thermometer
- Power cable 6 m.