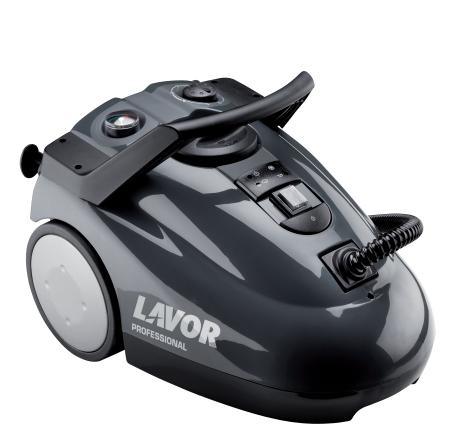

## **GV Kone**

• Hose 2,8 m

LAVOR

## Equipped with:

- Satured steam at 4 bar at a temperature of 143°C
- Boiler 2,3 kW
- Heating and activation time required: 10 min
- Pressure switch
- Double thermostat
- Cap with protection against anti-unscrewing and safety valve
- Handy accessory compartment with electric cable holder
- Control panel with lamps
- Impact resistant covers
- Steam regulation
- Thermometer
- Power cable 6 m.

## PROFESSIONAL LINE

Lavor steam cleaner GV Kone sanitizes and sterilizes every surface with steam power, without using detergents or disinfectants. GV Kone is environmental friendly.

Steam regulation allows washing adjusting considering the surface to be treated: in this way every kind of surface has the right treatment.