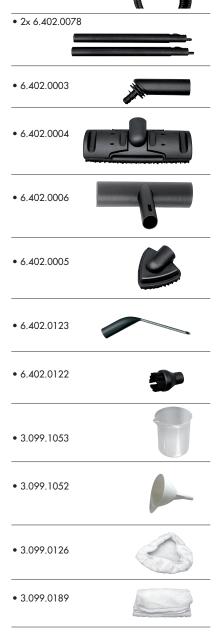

The machine is user friendly and has a wide range of accessories: GV Kone is a confortable and safe daily working tool.

Steam cleaning function is perfect in shops, premises, offices as well as in household application and removes the toughest and hidden dirt while eliminating mites, germs and bacteria.