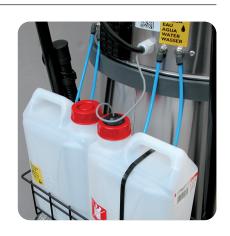

# Equipped with:

- Stainless steel body AISI 304
- Ready steam warning lamp
- Boiler 3 kW S.S. AISI 304 Thickness 25/10
- Low level water lamp indicator
- Boiler is refilled continuously
- Switch for using chemicals and detergents mixed with steam
- Device for cleaning hot water mixed with steam
- Washable filter
- Flex hose 4 m
- Recovery tank capacity 64 l
- Drain hose system
- Steam regulation
- Wheels suitable for use in food processing area
- ON/OFF main switch with indicator lamp
- ON/OFF boiler switch with indicator lamp
- Boiler volume 4,3 l
- Suction control on handle (model GV etna-R 5.1)

Unlimited autonomy thanks to the continuous power supply

of the boiler, which enables water top-ups in the tank without having to stop the machine or interrupt work.

Discharge pipe to quickly drain dirty water collected without removing the head. High efficiency bypass vacuum motor with cyclone effect. Discharge valve. Boiler with internal armoured resistance. Equipped with 3 pumps: boiler, detergent and water. Two electronical alarms, standby inactivity after 30 min.