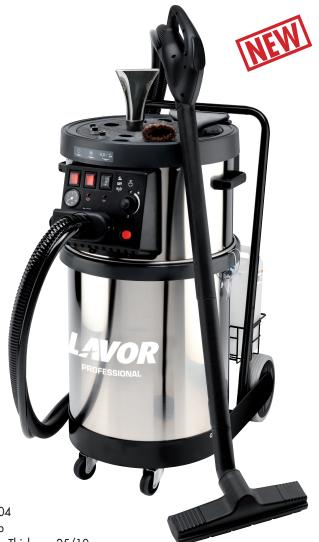

# Equipped with:

- Stainless steel body AISI 304
- Ready steam warning lamp
- Boiler 3 kW S.S. AISI 304 Thickness 25/10
- Low level water lamp indicator
- Boiler is refilled continuously
- Switch for using chemicals and detergents mixed with steam
- Device for cleaning hot water mixed with steam
- Washable filter
- Flex hose 4 m
- Recovery tank capacity 64 l
- Drain hose system
- Steam regulation
- Wheels suitable for use in food processing area
- ON/OFF main switch with indicator lamp
- ON/OFF boiler switch with indicator lamp
- Boiler volume 4,3 l
- Suction control on handle (model GV etna-R 5.1)

|                                                  |                           | AV                        |
|--------------------------------------------------|---------------------------|---------------------------|
|                                                  | GV Etna-R 5.1             | GV Etna-R 5.1 FR          |
| code                                             | 8.451.1201                | 8.451.1210                |
| max steam pressure/temperature/ steam production | 7 bar/165° C/3,25 kg/h    | 7 bar/165° C/3,25 kg/h    |
| boiler absorbed power                            | 3000 W/230V ~ 50Hz (Ph 1) | 3000 W/230V ~ 50Hz (Ph 1) |
| vacuum motor absorbed power                      | 1100 W                    | 1100 W                    |
| column depression/air flow                       | 22 kPa/220 m³/h           | 22 kPa/220 m³/h           |
| water tank/detergent tank capacity               | 5  /5                     | 5  /5                     |

DRY - VACUUM

New simple and intuitive control panel, quick-coupling steam gun, main ON/OFF switch with lamp, boiler ON/OFF switch with lamp, steam/detergent regulator/selector, steam flow rate regulator, steam ready warning lamp, low level water indicator lamp with buzzer, steam pressure gauge. Gun with vacuum ON/OFF function (model GV etna-R 5.1)