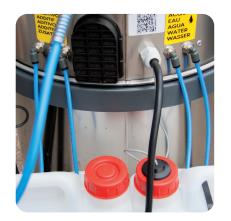

# Equipped with:

- Stainless steel body AISI 304
- Ready steam warning lamp
- Boiler 3 kW S.S. AISI 304 Thickness 25/10
- Low level water lamp indicator
- Boiler is refilled continuously
- Switch for using chemicals and detergents mixed with steam
- Device for cleaning hot water mixed with steam
- Washable filter
- Flex hose 4 m
- Recovery tank capacity 64 l
- Drain hose system
- Steam regulation
- Wheels suitable for use in food processing area
- ON/OFF main switch with indicator lamp
- ON/OFF boiler switch with indicator lamp
- Boiler volume 4,3 l
- Suction control on handle (model GV etna-R 5.1)

DRY - VACUUM

New simple and intuitive control panel, quick-coupling steam gun, main ON/OFF switch with lamp, boiler ON/OFF switch with lamp, steam/detergent regulator/selector, steam flow rate regulator, steam ready warning lamp, low level water indicator lamp with buzzer, steam pressure gauge. Gun with vacuum ON/OFF function (model GV etna-R 5.1)

Unlimited autonomy thanks to the continuous power supply

of the boiler, which enables water top-ups in the tank without having to stop the machine or interrupt work.

Discharge pipe to quickly drain dirty water collected without removing the head. High efficiency bypass vacuum motor with cyclone effect. Discharge valve. Boiler with internal armoured resistance. Equipped with 3 pumps: boiler, detergent and water. Two electronical alarms, standby inactivity after 30 min.