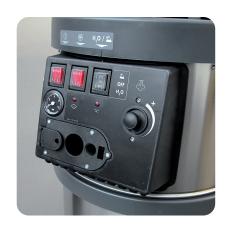

DRY - VACUUM

New simple and intuitive control panel, quick-coupling steam gun, main ON/OFF switch with lamp, boiler ON/OFF switch with lamp, steam/detergent regulator/selector, steam flow rate regulator, steam ready warning lamp, low level water indicator lamp with buzzer, steam pressure gauge. Gun with vacuum ON/OFF function (model GV etna-R 5.1)