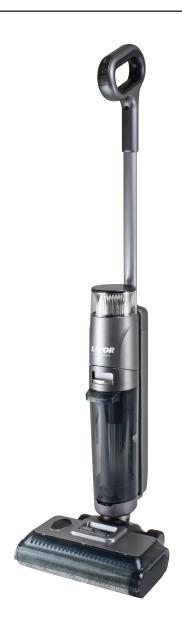

# **Cleany xxs**

#### **CHARACTERISTICS**

• Suitable to work in high congested areas like small shops, offices, kitchens, schools, hospitals, bars, gyms, restaurants • Three controls for working brush, inteligent, strong and vacuum • Sound pressure 80 dB (A) • Structure built with durable materials • Suitable load on the brush for an optimal cleaning efficiency • Detachable detergent/recovery tank • Non-marking wheels.

#### **TECHNICAL DATA**

|                        | Cleany xxs          |
|------------------------|---------------------|
| code                   | -                   |
| power supply           | 22 V                |
| suction                | 17,5 kPa            |
| working hours          | 42 min              |
| solution tank capacity | 700 ml              |
| recovery tank capacity | 900 ml              |
| traction               | electric            |
| motor power            | 150W                |
| charging time          | 5h                  |
| noise level dB (A)     | 80                  |
| dimension (cm)/weight  | 32 x 35 x 67/5,5 kg |